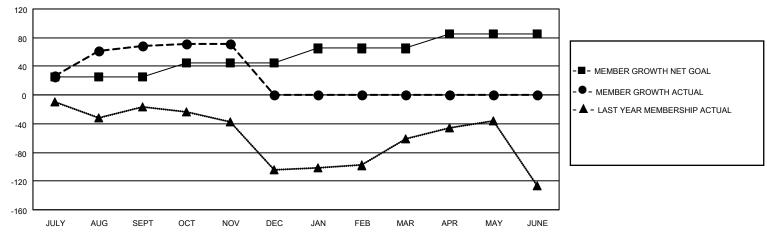

### GOALS AND ACTUAL MEMBERS CUMULATIVE

| DROPPED CLUBS: 0 |    | 14 CLUBS OF 43 ADDED 1 OR MORE | GENDER DISTRIBUTION             |              |     |
|------------------|----|--------------------------------|---------------------------------|--------------|-----|
|                  |    | NEW MEMBERS                    | MALE                            | 848 (66.25%) |     |
|                  |    |                                | FEMALE                          | 432 (33.75%) |     |
| DROPPED MEMBERS  |    |                                |                                 |              |     |
| DECEASED         | 3  | CLICK HERE FOR CUMULATIVE      | TOTAL FAMILY UNIT MEMBERS       |              | 626 |
| CLUB CANCELLED   | 0  | MEMBERSHIP DATA                | FAMILY MEMBERS PAYING HALF DUES |              | 054 |
| OTHER            | 45 |                                |                                 |              | 354 |
| TOTAL            | 48 |                                | 5020                            |              |     |

## District 322C4

| Clubs         |               |             |               | Members               |                        |                         |                                                    |  |
|---------------|---------------|-------------|---------------|-----------------------|------------------------|-------------------------|----------------------------------------------------|--|
|               | RESULTS FOR   | R 2020-2021 |               | RESULTS FOR 2020-2021 |                        |                         |                                                    |  |
| QUARTER       | NEW CLUB GOAL | NEW CLUBS   | DROPPED CLUBS | QUARTER MEME          | BER GROWTH NET<br>GOAL | MEMBER GROWTH<br>ACTUAL | DROPPED<br>MEMBERS ACTUAL<br>(including transfers) |  |
| JULY/AUG/SEPT | 1             | 2           | 0             | JULY/AUG/SEPT         | 25                     | 136                     | 38                                                 |  |
| OCT/NOV/DEC   | 1             | 0           | 0             | OCT/NOV/DEC           | 20                     | 13                      | 10                                                 |  |
| JAN/FEB/MAR   | 1             | 0           | 0             | JAN/FEB/MAR           | 20                     | 0                       | 0                                                  |  |
| APR/MAY/JUNE  | 1             | 0           | 0             | APR/MAY/JUNE          | 20                     | 0                       | 0                                                  |  |