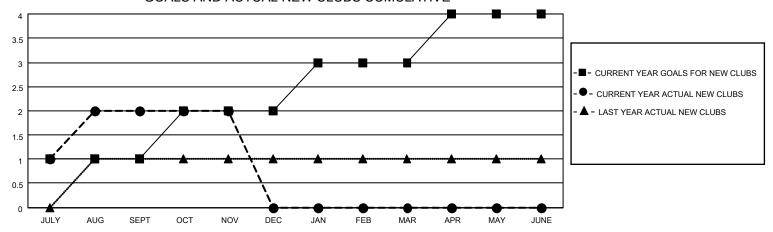

### GOALS AND ACTUAL NEW CLUBS CUMULATIVE

## District 322C4

| Clubs         |               |             |               | Members               |                        |                         |                                                    |  |
|---------------|---------------|-------------|---------------|-----------------------|------------------------|-------------------------|----------------------------------------------------|--|
|               | RESULTS FOR   | R 2020-2021 |               | RESULTS FOR 2020-2021 |                        |                         |                                                    |  |
| QUARTER       | NEW CLUB GOAL | NEW CLUBS   | DROPPED CLUBS | QUARTER MEME          | BER GROWTH NET<br>GOAL | MEMBER GROWTH<br>ACTUAL | DROPPED<br>MEMBERS ACTUAL<br>(including transfers) |  |
| JULY/AUG/SEPT | 1             | 2           | 0             | JULY/AUG/SEPT         | 25                     | 136                     | 38                                                 |  |
| OCT/NOV/DEC   | 1             | 0           | 0             | OCT/NOV/DEC           | 20                     | 13                      | 10                                                 |  |
| JAN/FEB/MAR   | 1             | 0           | 0             | JAN/FEB/MAR           | 20                     | 0                       | 0                                                  |  |
| APR/MAY/JUNE  | 1             | 0           | 0             | APR/MAY/JUNE          | 20                     | 0                       | 0                                                  |  |